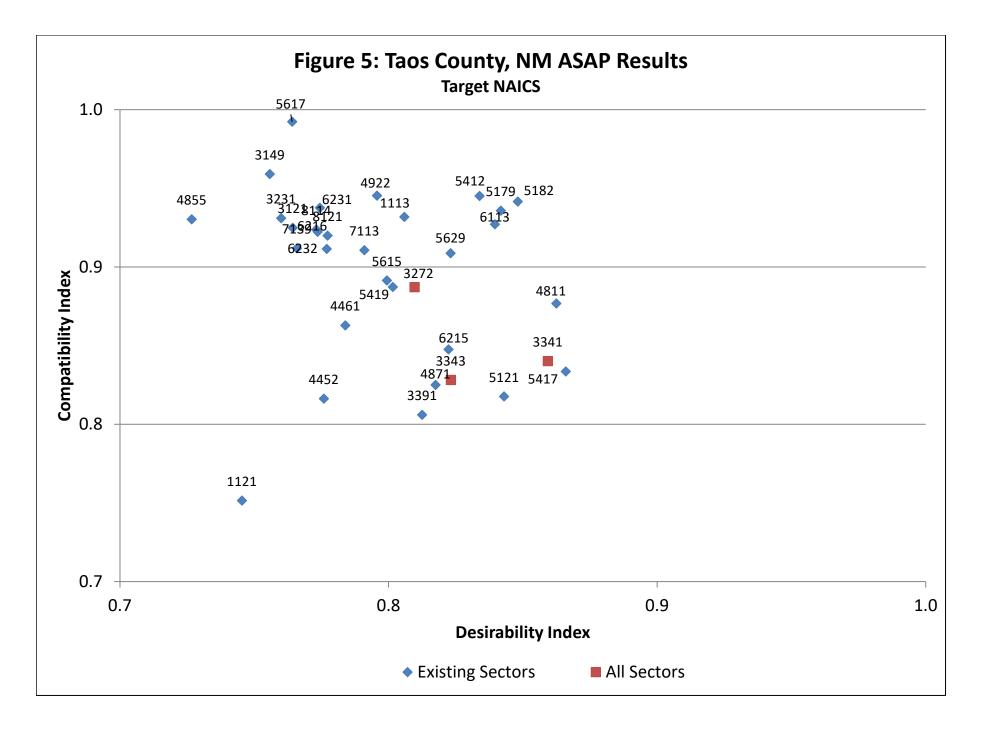

#### Table 5: Taos County, NM Target Industries

| NAICS4 | Description                                                                                          | Existing | DI     | CI     |
|--------|------------------------------------------------------------------------------------------------------|----------|--------|--------|
| 1113   | Fruit and Tree Nut Farming                                                                           | Х        | 0.8059 | 0.9318 |
| 1121   | Cattle Ranching and Farming                                                                          | Х        | 0.7454 | 0.7515 |
| 2211   | Electric Power Generation, Transmission and Distribution                                             | Х        | 0.7323 | 0.6530 |
| 3121   | Beverage Manufacturing                                                                               | Х        | 0.7643 | 0.9249 |
| 3149   | Other Textile Product Mills                                                                          | Х        | 0.7558 | 0.9591 |
| 3231   | Printing and Related Support Activities                                                              | Х        | 0.7600 | 0.9310 |
| 3272   | Glass and Glass Product Manufacturing                                                                |          | 0.8097 | 0.8872 |
| 3341   | Computer and Peripheral Equipment Manufacturing                                                      |          | 0.8593 | 0.8402 |
| 3343   | Audio and Video Equipment Manufacturing                                                              |          | 0.8232 | 0.8282 |
| 3391   | Medical Equipment and Supplies Manufacturing                                                         | Х        | 0.8125 | 0.8060 |
| 4452   | Specialty Food Stores                                                                                | Х        | 0.7759 | 0.8163 |
| 4461   | Health and Personal Care Stores                                                                      | Х        | 0.7839 | 0.8629 |
| 4811   | Scheduled Air Transportation                                                                         | Х        | 0.8625 | 0.8768 |
| 4855   | Charter Bus Industry                                                                                 | Х        | 0.7267 | 0.9303 |
| 4871   | Scenic and Sightseeing Transportation, Land                                                          | Х        | 0.8175 | 0.8250 |
| 4922   | Local Messengers and Local Delivery                                                                  | Х        | 0.7957 | 0.9453 |
| 5121   | Motion Picture and Video Industries                                                                  | Х        | 0.8430 | 0.8177 |
| 5179   | Other Telecommunications                                                                             | Х        | 0.8418 | 0.9358 |
| 5182   | Data Processing, Hosting, and Related Services                                                       | Х        | 0.8481 | 0.9416 |
| 5412   | Accounting, Tax Preparation, Bookkeeping, and Payroll Services                                       | Х        | 0.8339 | 0.9451 |
| 5417   | Scientific Research and Development Services                                                         | Х        | 0.8660 | 0.8336 |
| 5419   | Other Professional, Scientific, and Technical Services                                               | Х        | 0.8016 | 0.8873 |
| 5615   | Travel Arrangement and Reservation Services                                                          | Х        | 0.7994 | 0.8914 |
| 5617   | Services to Buildings and Dwellings                                                                  | х        | 0.7641 | 0.9923 |
| 5629   | Remediation and Other Waste Management Services                                                      | Х        | 0.8231 | 0.9087 |
| 6113   | Colleges, Universities, and Professional Schools                                                     | Х        | 0.8396 | 0.9271 |
| 6215   | Medical and Diagnostic Laboratories                                                                  | х        | 0.8223 | 0.8476 |
| 6216   | Home Health Care Services                                                                            | Х        | 0.7736 | 0.9224 |
| 6231   | Nursing Care Facilities (Skilled Nursing Facilities)                                                 | Х        | 0.7744 | 0.9376 |
| 6232   | Residential Intellectual and Developmental Disability, Mental Health, and Substance Abuse Facilities | х        | 0.7770 | 0.9115 |
| 7113   | Promoters of Performing Arts, Sports, and Similar Events                                             | Х        | 0.7910 | 0.9107 |
| 7139   | Other Amusement and Recreation Industries                                                            | Х        | 0.7659 | 0.9119 |
| 8114   | Personal and Household Goods Repair and Maintenance                                                  | Х        | 0.7731 | 0.9238 |
| 8121   | Personal Care Services                                                                               | х        | 0.7773 | 0.9199 |