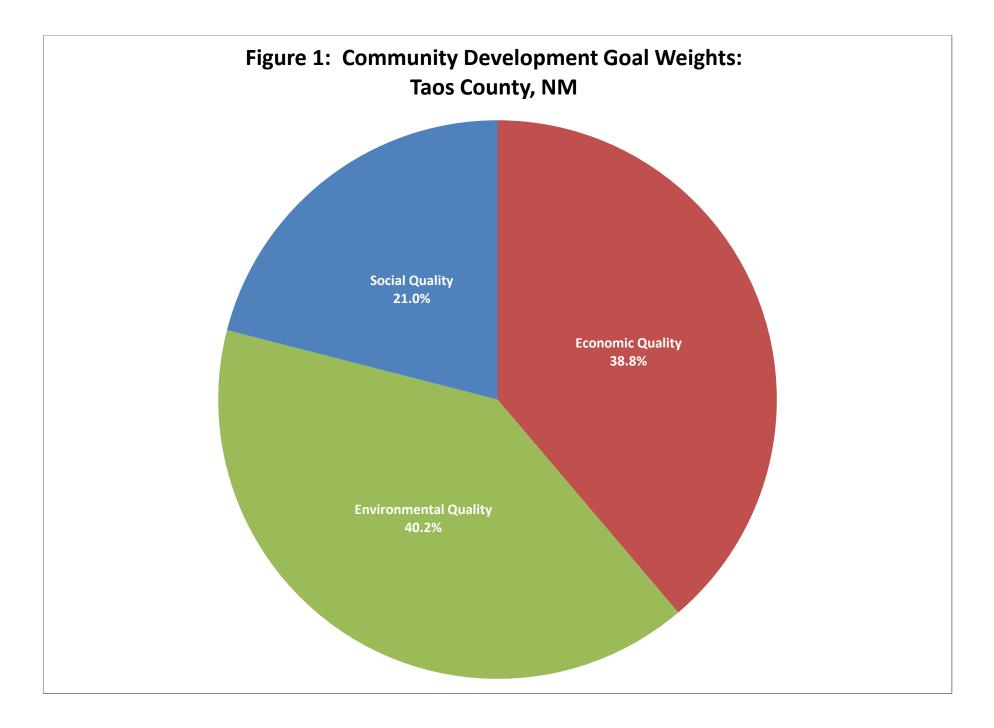

# Table 1: Taos County, NM Community Development Goal Rankings

| Goal                  | Weight | Rank |
|-----------------------|--------|------|
| Economic Quality      | 38.80% | 2    |
| Environmental Quality | 40.20% | 1    |
| Social Quality        | 21.00% | 3    |