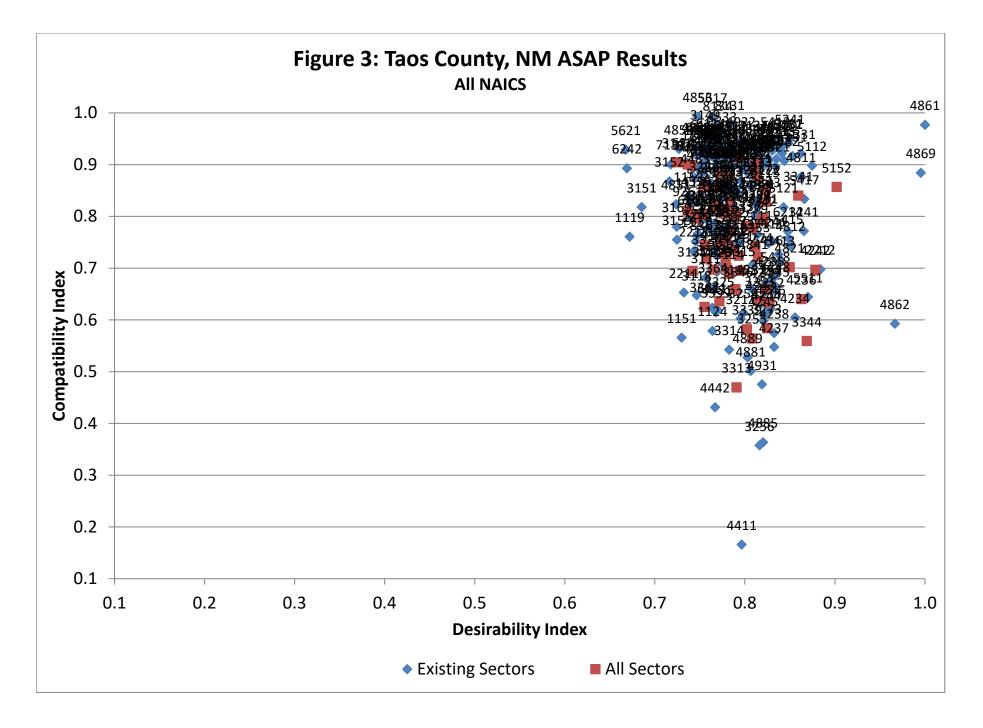

### Table 3: Industries with High Desirability and Compatibility Index Scores (Index > .80)

| NAICS4 | Description                                                                       | Existing | DI     | CI     |
|--------|-----------------------------------------------------------------------------------|----------|--------|--------|
| 4861   | Pipeline Transportation of Crude Oil                                              | Х        | 1.0000 | 0.9770 |
| 5241   | Insurance Carriers                                                                | Х        | 0.8499 | 0.9504 |
| 5412   | Accounting, Tax Preparation, Bookkeeping, and Payroll Services                    | Х        | 0.8339 | 0.9451 |
| 5182   | Data Processing, Hosting, and Related Services                                    | Х        | 0.8481 | 0.9416 |
| 5151   | Radio and Television Broadcasting                                                 | Х        | 0.8480 | 0.9409 |
| 2131   | Support Activities for Mining                                                     | Х        | 0.8093 | 0.9389 |
| 5232   | Securities and Commodity Exchanges                                                | Х        | 0.8361 | 0.9385 |
| 5179   | Other Telecommunications                                                          | Х        | 0.8418 | 0.9358 |
| 4872   | Scenic and Sightseeing Transportation, Water                                      | Х        | 0.8328 | 0.9351 |
| 5411   | Legal Services                                                                    | Х        | 0.8170 | 0.9331 |
| 4832   | Inland Water Transportation                                                       | Х        | 0.8252 | 0.9318 |
| 1113   | Fruit and Tree Nut Farming                                                        | Х        | 0.8059 | 0.9318 |
| 4412   | Other Motor Vehicle Dealers                                                       | Х        | 0.8018 | 0.9281 |
| 6113   | Colleges, Universities, and Professional Schools                                  | Х        | 0.8396 | 0.9271 |
| 5223   | Activities Related to Credit Intermediation                                       | Х        | 0.8303 | 0.9271 |
| 5231   | Securities and Commodity Contracts Intermediation and Brokerage                   | Х        | 0.8413 | 0.9219 |
| 5331   | Lessors of Nonfinancial Intangible Assets (except Copyrighted Works)              | Х        | 0.8621 | 0.9212 |
| 2382   | Building Equipment Contractors                                                    | Х        | 0.8133 | 0.9201 |
| 1131   | Timber Tract Operations                                                           | Х        | 0.8530 | 0.9166 |
| 4421   | Furniture Stores                                                                  | Х        | 0.8143 | 0.9144 |
| 4883   | Support Activities for Water Transportation                                       | Х        | 0.8350 | 0.9112 |
| 5222   | Nondepository Credit Intermediation                                               | Х        | 0.8244 | 0.9112 |
| 8139   | Business, Professional, Labor, Political, and Similar Organizations               | Х        | 0.8088 | 0.9107 |
| 4879   | Scenic and Sightseeing Transportation, Other                                      | Х        | 0.8271 | 0.9096 |
| 5629   | Remediation and Other Waste Management Services                                   | Х        | 0.8231 | 0.9087 |
| 4882   | Support Activities for Rail Transportation                                        | Х        | 0.8438 | 0.9074 |
| 5191   | Other Information Services                                                        | Х        | 0.8121 | 0.9069 |
| 3112   | Grain and Oilseed Milling                                                         |          | 0.8117 | 0.9037 |
| 8132   | Grantmaking and Giving Services                                                   | Х        | 0.8135 | 0.9034 |
| 5242   | Agencies, Brokerages, and Other Insurance Related Activities                      | Х        | 0.8168 | 0.9016 |
| 1111   | Oilseed and Grain Farming                                                         | Х        | 0.8062 | 0.9004 |
| 7114   | Agents and Managers for Artists, Athletes, Entertainers, and Other Public Figures | Х        | 0.8214 | 0.8991 |
| 5112   | Software Publishers                                                               | Х        | 0.8746 | 0.8981 |
| 5321   | Automotive Equipment Rental and Leasing                                           | Х        | 0.8337 | 0.8970 |
| 5419   | Other Professional, Scientific, and Technical Services                            | Х        | 0.8016 | 0.8873 |
| 3272   | Glass and Glass Product Manufacturing                                             |          | 0.8097 | 0.8872 |
| 5221   | Depository Credit Intermediation                                                  | Х        | 0.8128 | 0.8864 |
| 4869   | Other Pipeline Transportation                                                     | Х        | 0.9955 | 0.8842 |
| 6112   | Junior Colleges                                                                   | Х        | 0.8077 | 0.8825 |
| 4247   | Petroleum and Petroleum Products Merchant Wholesalers                             | Х        | 0.8053 | 0.8807 |
| 4811   | Scheduled Air Transportation                                                      | Х        | 0.8625 | 0.8768 |
| 3311   | Iron and Steel Mills and Ferroalloy Manufacturing                                 |          | 0.8136 | 0.8760 |
| 7213   | Rooming and Boarding Houses, Dormitories, and Workers' Camps                      | Х        | 0.8137 | 0.8687 |
| 8133   | Social Advocacy Organizations                                                     | Х        | 0.8142 | 0.8672 |
| 5622   | Waste Treatment and Disposal                                                      | Х        | 0.8063 | 0.8582 |
| 5152   | Cable and Other Subscription Programming                                          |          | 0.9020 | 0.8570 |
| 5173   | Wired and Wireless Telecommunications Carriers                                    | Х        | 0.8211 | 0.8549 |
| 3122   | Tobacco Manufacturing                                                             |          | 0.8233 | 0.8513 |
| 6215   | Medical and Diagnostic Laboratories                                               | Х        | 0.8223 | 0.8476 |
| 3341   | Computer and Peripheral Equipment Manufacturing                                   |          | 0.8593 | 0.8402 |

### Table 3: Industries with High Desirability and Compatibility Index Scores (Index > .80)

| NAICS4 | Description                                      | Existing | DI     | CI     |
|--------|--------------------------------------------------|----------|--------|--------|
| 5417   | Scientific Research and Development Services     | Х        | 0.8660 | 0.8336 |
| 5322   | Consumer Goods Rental                            | Х        | 0.8142 | 0.8306 |
| 3343   | Audio and Video Equipment Manufacturing          |          | 0.8232 | 0.8282 |
| 1133   | Logging                                          | Х        | 0.8111 | 0.8252 |
| 4871   | Scenic and Sightseeing Transportation, Land      | Х        | 0.8175 | 0.8250 |
| 2383   | Building Finishing Contractors                   | Х        | 0.8134 | 0.8202 |
| 5121   | Motion Picture and Video Industries              | Х        | 0.8430 | 0.8177 |
| 3391   | Medical Equipment and Supplies Manufacturing     | Х        | 0.8125 | 0.8060 |
| 4239   | Miscellaneous Durable Goods Merchant Wholesalers | Х        | 0.8122 | 0.8030 |