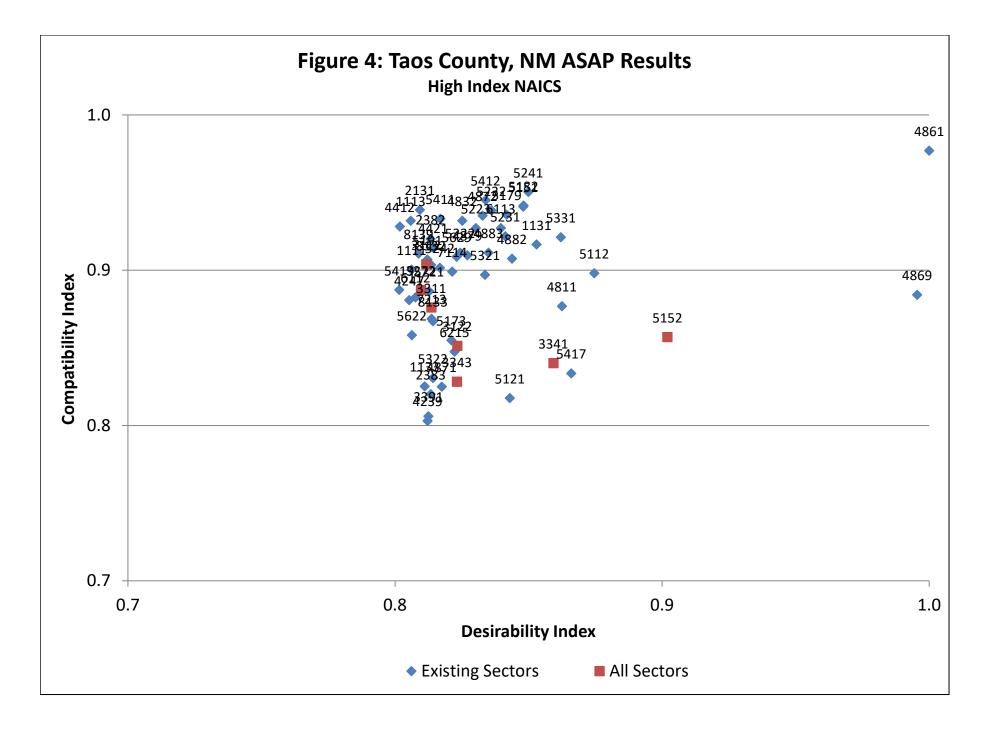

### Table 3: Industries with High Desirability and Compatibility Index Scores (Index > .80)

| NAICS4 | Description                                                                       | Existing | DI     | CI     |
|--------|-----------------------------------------------------------------------------------|----------|--------|--------|
| 4861   | Pipeline Transportation of Crude Oil                                              | Х        | 1.0000 | 0.9770 |
| 5241   | Insurance Carriers                                                                | Х        | 0.8499 | 0.9504 |
| 5412   | Accounting, Tax Preparation, Bookkeeping, and Payroll Services                    | Х        | 0.8339 | 0.9451 |
| 5182   | Data Processing, Hosting, and Related Services                                    | Х        | 0.8481 | 0.9416 |
| 5151   | Radio and Television Broadcasting                                                 | Х        | 0.8480 | 0.9409 |
| 2131   | Support Activities for Mining                                                     | Х        | 0.8093 | 0.9389 |
| 5232   | Securities and Commodity Exchanges                                                | Х        | 0.8361 | 0.9385 |
| 5179   | Other Telecommunications                                                          | Х        | 0.8418 | 0.9358 |
| 4872   | Scenic and Sightseeing Transportation, Water                                      | Х        | 0.8328 | 0.9351 |
| 5411   | Legal Services                                                                    | Х        | 0.8170 | 0.9331 |
| 4832   | Inland Water Transportation                                                       | Х        | 0.8252 | 0.9318 |
| 1113   | Fruit and Tree Nut Farming                                                        | Х        | 0.8059 | 0.9318 |
| 4412   | Other Motor Vehicle Dealers                                                       | Х        | 0.8018 | 0.9281 |
| 6113   | Colleges, Universities, and Professional Schools                                  | Х        | 0.8396 | 0.9271 |
| 5223   | Activities Related to Credit Intermediation                                       | Х        | 0.8303 | 0.9271 |
| 5231   | Securities and Commodity Contracts Intermediation and Brokerage                   | Х        | 0.8413 | 0.9219 |
| 5331   | Lessors of Nonfinancial Intangible Assets (except Copyrighted Works)              | Х        | 0.8621 | 0.9212 |
| 2382   | Building Equipment Contractors                                                    | Х        | 0.8133 | 0.9201 |
| 1131   | Timber Tract Operations                                                           | Х        | 0.8530 | 0.9166 |
| 4421   | Furniture Stores                                                                  | Х        | 0.8143 | 0.9144 |
| 4883   | Support Activities for Water Transportation                                       | Х        | 0.8350 | 0.9112 |
| 5222   | Nondepository Credit Intermediation                                               | Х        | 0.8244 | 0.9112 |
| 8139   | Business, Professional, Labor, Political, and Similar Organizations               | Х        | 0.8088 | 0.9107 |
| 4879   | Scenic and Sightseeing Transportation, Other                                      | Х        | 0.8271 | 0.9096 |
| 5629   | Remediation and Other Waste Management Services                                   | Х        | 0.8231 | 0.9087 |
| 4882   | Support Activities for Rail Transportation                                        | Х        | 0.8438 | 0.9074 |
| 5191   | Other Information Services                                                        | Х        | 0.8121 | 0.9069 |
| 3112   | Grain and Oilseed Milling                                                         |          | 0.8117 | 0.9037 |
| 8132   | Grantmaking and Giving Services                                                   | Х        | 0.8135 | 0.9034 |
| 5242   | Agencies, Brokerages, and Other Insurance Related Activities                      | Х        | 0.8168 | 0.9016 |
| 1111   | Oilseed and Grain Farming                                                         | Х        | 0.8062 | 0.9004 |
| 7114   | Agents and Managers for Artists, Athletes, Entertainers, and Other Public Figures | Х        | 0.8214 | 0.8991 |
| 5112   | Software Publishers                                                               | Х        | 0.8746 | 0.8981 |
| 5321   | Automotive Equipment Rental and Leasing                                           | Х        | 0.8337 | 0.8970 |
| 5419   | Other Professional, Scientific, and Technical Services                            | Х        | 0.8016 | 0.8873 |
| 3272   | Glass and Glass Product Manufacturing                                             |          | 0.8097 | 0.8872 |
| 5221   | Depository Credit Intermediation                                                  | Х        | 0.8128 | 0.8864 |
| 4869   | Other Pipeline Transportation                                                     | Х        | 0.9955 | 0.8842 |
| 6112   | Junior Colleges                                                                   | Х        | 0.8077 | 0.8825 |
| 4247   | Petroleum and Petroleum Products Merchant Wholesalers                             | Х        | 0.8053 | 0.8807 |
| 4811   | Scheduled Air Transportation                                                      | Х        | 0.8625 | 0.8768 |
| 3311   | Iron and Steel Mills and Ferroalloy Manufacturing                                 |          | 0.8136 | 0.8760 |
| 7213   | Rooming and Boarding Houses, Dormitories, and Workers' Camps                      | Х        | 0.8137 | 0.8687 |
| 8133   | Social Advocacy Organizations                                                     | Х        | 0.8142 | 0.8672 |
| 5622   | Waste Treatment and Disposal                                                      | Х        | 0.8063 | 0.8582 |
| 5152   | Cable and Other Subscription Programming                                          |          | 0.9020 | 0.8570 |
| 5173   | Wired and Wireless Telecommunications Carriers                                    | Х        | 0.8211 | 0.8549 |
| 3122   | Tobacco Manufacturing                                                             |          | 0.8233 | 0.8513 |
| 6215   | Medical and Diagnostic Laboratories                                               | Х        | 0.8223 | 0.8476 |
| 3341   | Computer and Peripheral Equipment Manufacturing                                   |          | 0.8593 | 0.8402 |

### Table 3: Industries with High Desirability and Compatibility Index Scores (Index > .80)

| NAICS4 | Description                                      | Existing | DI     | CI     |
|--------|--------------------------------------------------|----------|--------|--------|
| 5417   | Scientific Research and Development Services     | Х        | 0.8660 | 0.8336 |
| 5322   | Consumer Goods Rental                            | Х        | 0.8142 | 0.8306 |
| 3343   | Audio and Video Equipment Manufacturing          |          | 0.8232 | 0.8282 |
| 1133   | Logging                                          | Х        | 0.8111 | 0.8252 |
| 4871   | Scenic and Sightseeing Transportation, Land      | Х        | 0.8175 | 0.8250 |
| 2383   | Building Finishing Contractors                   | Х        | 0.8134 | 0.8202 |
| 5121   | Motion Picture and Video Industries              | Х        | 0.8430 | 0.8177 |
| 3391   | Medical Equipment and Supplies Manufacturing     | Х        | 0.8125 | 0.8060 |
| 4239   | Miscellaneous Durable Goods Merchant Wholesalers | Х        | 0.8122 | 0.8030 |