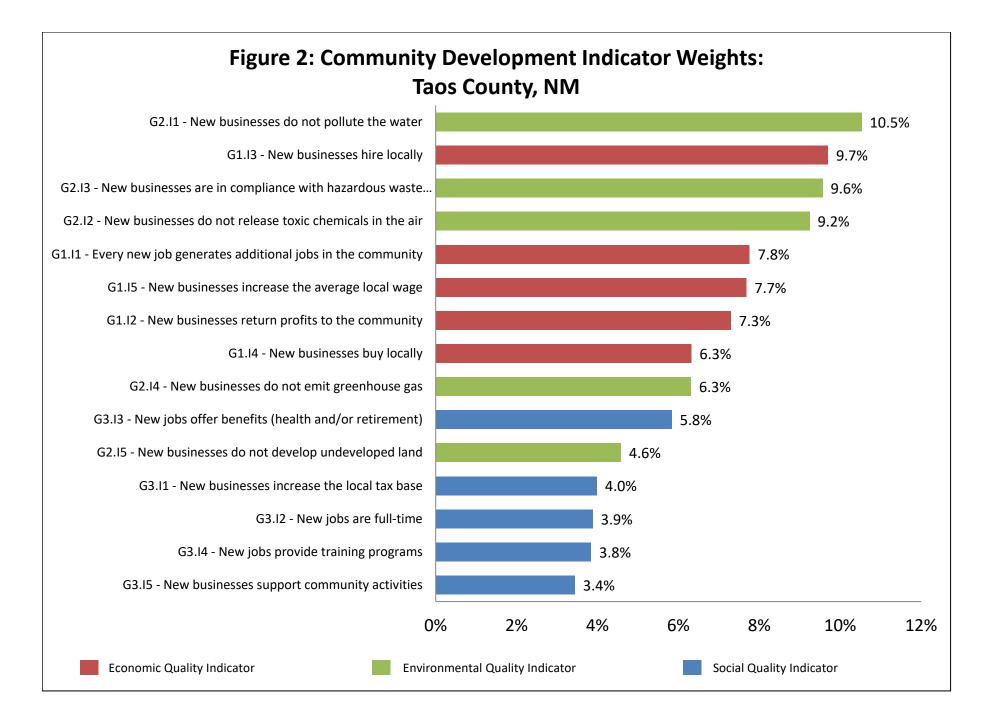

# **Table 2: Community Development Indicator Rankings**

| Indicator                                                                | Weight | Rank |
|--------------------------------------------------------------------------|--------|------|
| G1.I1 - Every new job generates additional jobs in the community         | 7.76%  | 5    |
| G1.I2 - New businesses return profits to the community                   | 7.29%  | 7    |
| G1.I3 - New businesses hire locally                                      | 9.70%  | 2    |
| G1.I4 - New businesses buy locally                                       | 6.32%  | 8    |
| G1.I5 - New businesses increase the average local wage                   | 7.68%  | 6    |
| G2.I1 - New businesses do not pollute the water                          | 10.53% | 1    |
| G2.I2 - New businesses do not release toxic chemicals in the air         | 9.25%  | 4    |
| G2.13 - New businesses are in compliance with hazardous waste management | 9.57%  | 3    |
| G2.I4 - New businesses do not emit greenhouse gas                        | 6.31%  | 9    |
| G2.I5 - New businesses do not develop undeveloped land                   | 4.58%  | 11   |
| G3.I1 - New businesses increase the local tax base                       | 3.99%  | 12   |
| G3.12 - New jobs are full-time                                           | 3.89%  | 13   |
| G3.I3 - New jobs offer benefits (health and/or retirement)               | 5.84%  | 10   |
| G3.I4 - New jobs provide training programs                               | 3.84%  | 14   |
| G3.I5 - New businesses support community activities                      | 3.44%  | 15   |